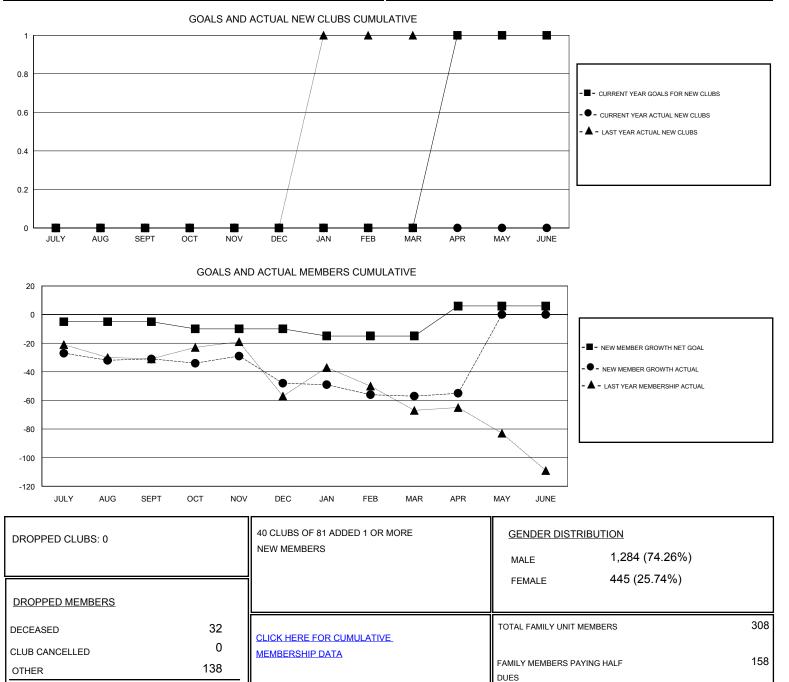

## Kenneth Schwols GMT.

| GMT: Kenneth Schwols  |               |           | LOCATION KANSAS |                       |                                                                |                                                              | GMT CA                                             |
|-----------------------|---------------|-----------|-----------------|-----------------------|----------------------------------------------------------------|--------------------------------------------------------------|----------------------------------------------------|
| Clubs                 |               |           |                 | Members               |                                                                |                                                              |                                                    |
| RESULTS FOR 2016-2017 |               |           |                 | RESULTS FOR 2016-2017 |                                                                |                                                              |                                                    |
| QUARTER               | NEW CLUB GOAL | NEW CLUBS | DROPPED CLUBS   | QUARTER               | NEW MEMBER GROWTH<br>NET GOAL (not reinstated<br>or transfers) | NEW MEMBER<br>GROWTH ACTUAL (not<br>reinstated or transfers) | DROPPED<br>MEMBERS ACTUAL<br>(including transfers) |
| JULY/AUG/SEPT         | 0             | 0         | 0               | JULY/AUG/SEPT         | -5                                                             | 40                                                           | 71                                                 |
| OCT/NOV/DEC           | 0             | 0         | 0               | OCT/NOV/DEC           | -5                                                             | 30                                                           | 47                                                 |
| JAN/FEB/MAR           | 0             | 0         | 0               | JAN/FEB/MAR           | -5                                                             | 35                                                           | 44                                                 |
| APR/MAY/JUNE          | 1             | 0         | 0               | APR/MAY/JUNE          | 21                                                             | 10                                                           | 8                                                  |